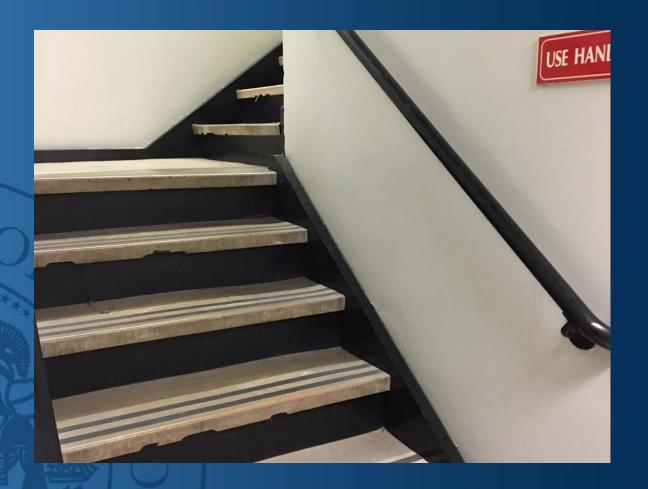

## Hayward: Safety and ADA Issues and Inefficient Use of Courthouse Space

Hazardous staircase

JUDICIAL COUNCADING to mezzanine where court functions operate OF CALIFORNIA