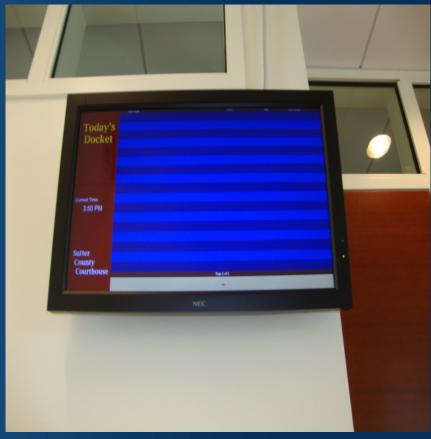

OF CALIFORNIA

Liaison Visit
Superior Court
Sutter County







#### County of Sutter

- County seat is Yuba City
- Site of the Sutter Buttes, known as the "World's Smallest Mountain Range"
- Bordered by Sacramento and Feather Rivers



#### County of Sutter

- Population of approx 96,000
  - 65% Caucasian, 28% Hispanic or Latino, 13.8% Asian, 1.4% Native American, 1.9% African American



### PRESIDING JUDGE BRIAN ARONSON

COURT EXECUTIVE
OFFICER
STEPHANIE
HANSEL





#### **Sutter Judicial Officers**

Presiding Judge Brian R. Aronson Judge Susan E. Green Judge David I Ashby Judge Sarah Heckman Judge Perry Parker Commissioner Dennis A. Umanzio



#### Historic County Court





JUDICIAL COUNCIL OF CALIFORNIA





#### Yuba City Court Lobby











#### Digital Case Displays







#### Public Court Hallway







#### Yuba City Courtroom







# View Of & From the Bench







#### Jury Assembly Room



### Jury Room





#### Court staff areas







## Outdoor Patio and Staff Lunchroom









# Liaison Visit Superior Court Sutter County

OF CALIFORNIA