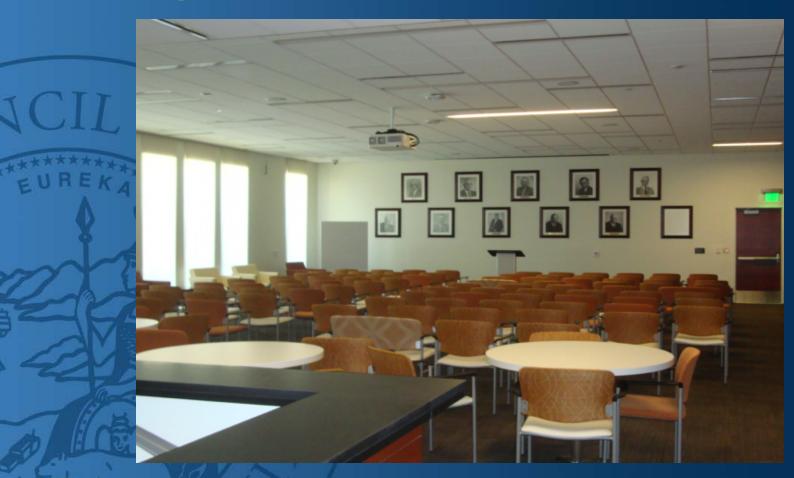

ttes, known as the "World's Smallest Mountain Range"
- Bordered by Sacramento and Feather Rivers



#### County of Sutter

- Population of approx 96,000
  - 65% Caucasian, 28% Hispanic or Latino, 13.8% Asian, 1.4% Native American, 1.9% African American



### PRESIDING JUDGE BRIAN ARONSON

COURT EXECUTIVE
OFFICER
STEPHANIE
HANSEL





#### **Sutter Judicial Officers**

Presiding Judge Brian R. Aronson Judge Susan E. Green Judge David I Ashby Judge Sarah Heckman Judge Perry Parker Commissioner Dennis A. Umanzio



#### Historic County Court





JUDICIAL COUNCIL OF CALIFORNIA





#### Yuba City Court Lobby











#### Digital Case Displays







#### Public Court Hallway







#### Yuba City Courtroom







# View Of & From the Bench







#### Jury Assembly Room



### Jury Room





#### Court staff areas







## Outdoor Patio and Staff Lunchroom









# Liaison Visit Superior Court Sutter County

OF CALIFORNIA