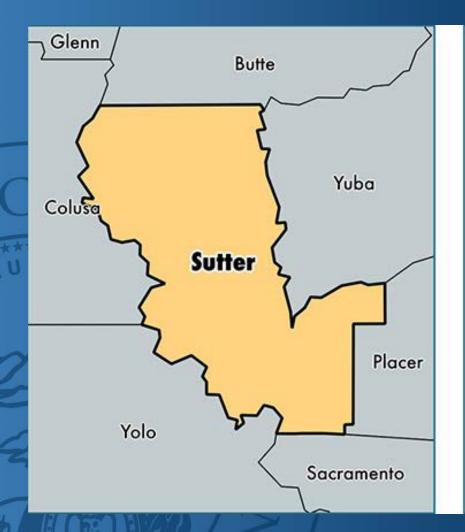

#### County of Sutter

- County seat is Yuba City
- Site of the Sutter Buttes, known as the "World's Smallest Mountain Range"
- Bordered by Sacramento and Feather Rivers

#### County of Sutter

- Population of approx 96,000
  - 65% Caucasian, 28% Hispanic or Latino, 13.8% Asian, 1.4% Native American, 1.9% African American