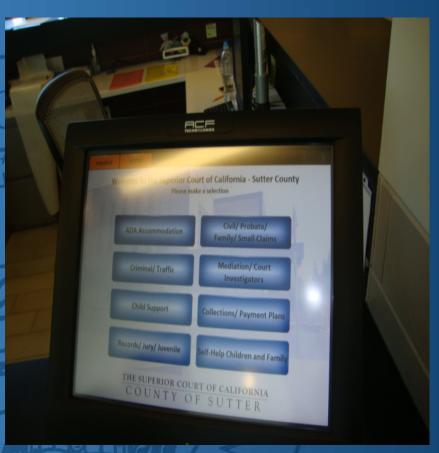

OF CALIFORNIA

Liaison Visit
Superior Court
Sutter County







#### County of Sutter

- County seat is Yuba City
- Site of the Sutter Buttes, known as the "World's Smallest Mountain Range"
- Bordered by Sacramento and Feather Rivers



#### County of Sutter

- Population of approx 96,000
  - 65% Caucasian, 28% Hispanic or Latino, 13.8% Asian, 1.4% Native American, 1.9% African American



### PRESIDING JUDGE BRIAN ARONSON

COURT EXECUTIVE
OFFICER
STEPHANIE
HANSEL





#### **Sutter Judicial Officers**

Presiding Judge Brian R. Aronson Judge Susan E. Green Judge David I Ashby Judge Sarah Heckman Judge Perry Parker Commissioner Dennis A. Umanzio



#### Historic County Court





JUDICIAL COUNCIL OF CALIFORNIA





#### Yuba City Court Lobby











#### Digital Case Displays







#### Public Court Hallway







#### Yuba City Courtroom







# View Of & From the Bench







#### Jury Assembly Room



### Jury Room





#### Court staff areas







## Outdoor Patio and Staff Lunchroom









# Liaison Visit Superior Court Sutter County

OF CALIFORNIA