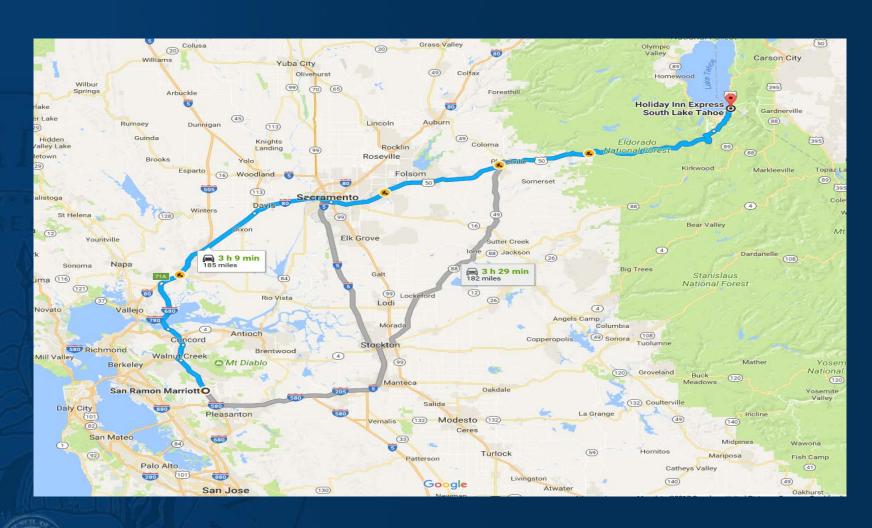

# Alpine County Superior Court

Site Visit August 3, 2017

### Red Bluff to San Ramon



#### San Ramon to SLT



### SLT to Markleeville



# **Alpine County**

- Est. March 16, 1864 (original pop was 11k)
- Smallest by population (1071 as of 2016)
- Markleeville population is 202 as of 7/17
- In the Sierra Nevada, south of Lake Tahoe
- 743 square miles, Markleeville @ 5531'



# **Alpine Superior Court**

- Courthouse built in 1928
- 2 judges, .3 Commissioner (shared), CEO and three employees
- Presiding Judge: Hon. Thomas Kolpacoff
- Asst. Presiding Judge: Hon. Richard D. Meyer
- CEO: Annie C. Long
- 1 courtroom, 3 offices and a Clerk's Office



# Alpine Superior Court

- Filings: Average about 1500 per year
- Revenues (FY 16-17): \$562,131
- Expenditures (FY 16-17): \$613,707
- Judges sit on a reciprocal basis in many counties in central and northern California



#### Successes

- ADA public r