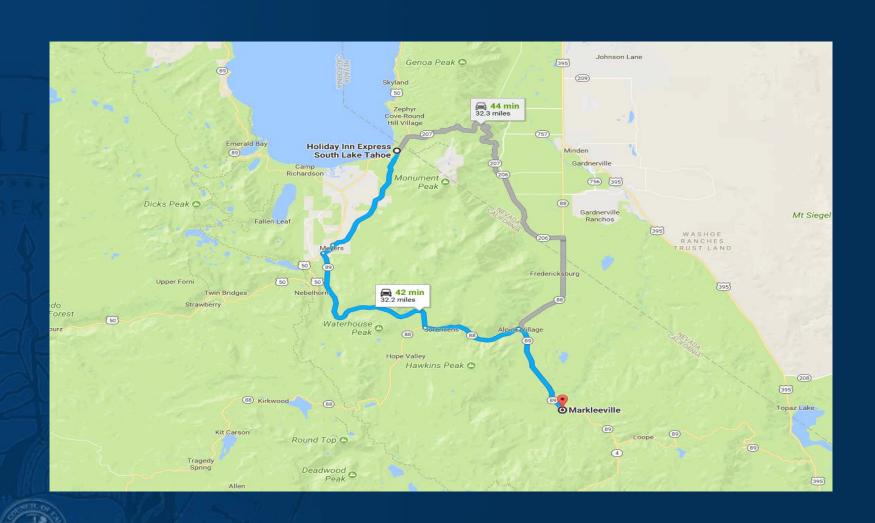

# Alpine County Superior Court

Site Visit August 3, 2017

### Red Bluff to San Ramon



#### San Ramon to SLT



### SLT to Markleeville



# **Alpine County**

- Est. March 16, 1864 (original pop was 11k)
- Smallest by population (1071 as of 2016)
- Markleeville population is 202 as of 7/17
- In the Sierra Nevada, south of Lake Tahoe
- 743 square miles, Markleeville @ 5531'



# **Alpine Superior Court**

- Courthouse built in 1928
- 2 judges, .3 Commissioner (shared), CEO and three employees
- Presiding Judge: Hon. Thomas Kolpacoff
- Asst. Presiding Judge: Hon. Richard D. Meyer
- CEO: Annie C. Long
- 1 courtroom, 3 offices and a Clerk's Office



# Alpine Superior Court

- Filings: Average about 1500 per year
- Revenues (FY 16-17): \$562,131
- Expenditures (FY 16-17): \$613,707
- Judges sit on a reciprocal basis in many counties in central and northern California



#### Successes

- ADA public restroom and secure Administ