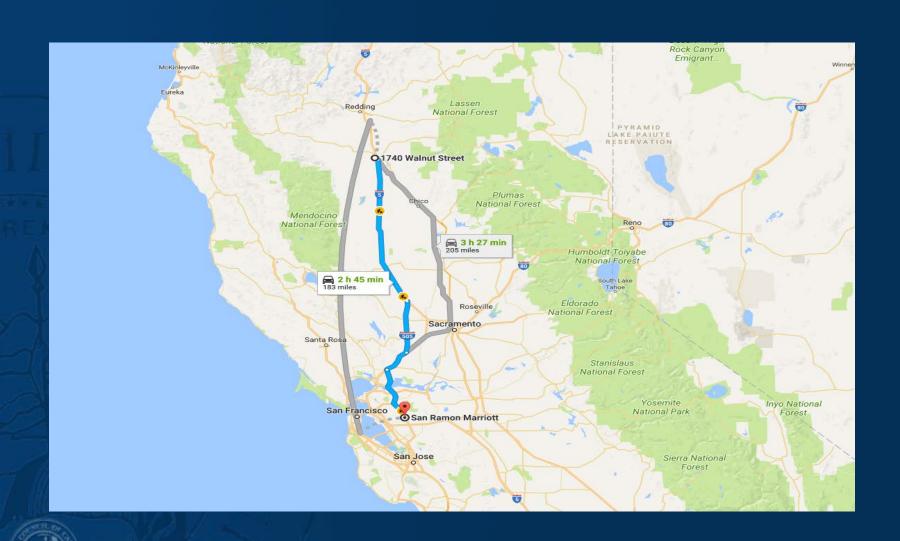

# Alpine County Superior Court

Site Visit August 3, 2017

### Red Bluff to San Ramon



#### San Ramon to SLT



### SLT to Markleeville



# **Alpine County**

- Est. March 16, 1864 (original pop was 11k)
- Smallest by population (1071 as of 2016)
- Markleeville population is 202 as of 7/17
- In the Sierra Nevada, south of Lake Tahoe
- 743 square miles, Markleeville @ 5531'



# **Alpine Superior Court**

- Courthouse built in 1928
- 2 judges, .3 Commissioner (shared), CEO and three employees
- Presiding Judge: Hon. Thomas Kolpacoff
- Asst. Presiding Judge: Hon. Richard D. Meyer
- CEO: Annie C. Long
- 1 courtroom, 3 offices and a Clerk's Office



# Alpine Superior Court

- Filings: Average about 1500 per year
- Revenues (FY 16-17): \$562,131
- Expenditures (FY 16-17): \$613,707
- Judges sit on a reciprocal basis in many counties in central and northern California



####