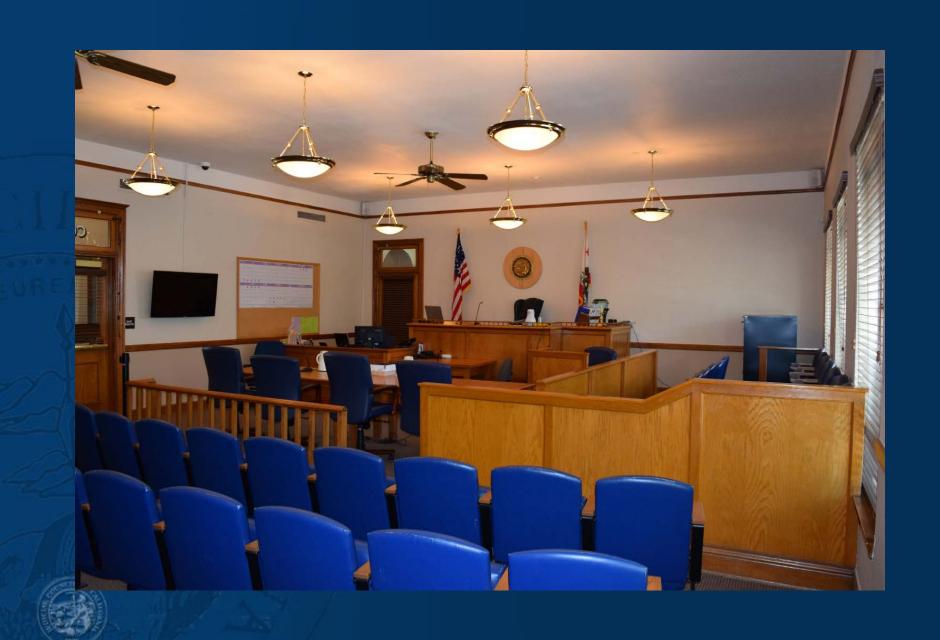

# **Alpine Superior Court**

- Courthouse built in 1928
- 2 judges, .3 Commissioner (shared), CEO and three employees
- Presiding Judge: Hon. Thomas Kolpacoff
- Asst. Presiding Judge: Hon. Richard D. Meyer
- CEO: Annie C. Long
- 1 courtroom, 3 offices and a Clerk's Office

#### Successes

- ADA public restroom and secure Administrative Office enclosures
- Bulletproof glass added to chambers and clerk's office windows
- ADA electronic lift for outside staircase
- New sound system in the courtroom for better access to courtroom proceedings