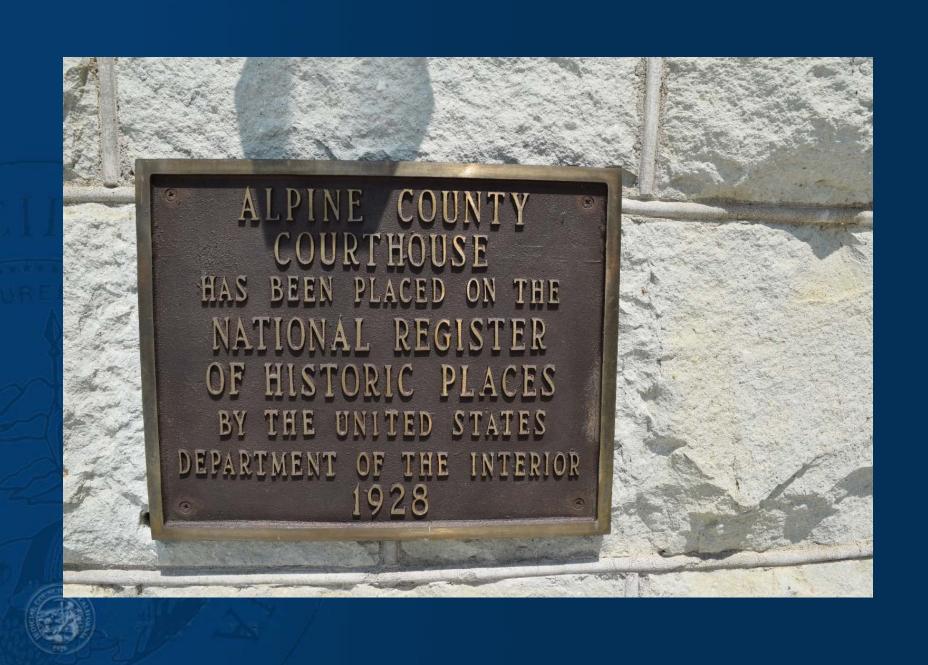

# **Alpine Superior Court**

- Courthouse built in 1928
- 2 judges, .3 Commissioner (shared), CEO and three employees
- Presiding Judge: Hon. Thomas Kolpacoff
- Asst. Presiding Judge: Hon. Richard D. Meyer
- CEO: Annie C. Long
- 1 courtroom, 3 offices and a Clerk's Office