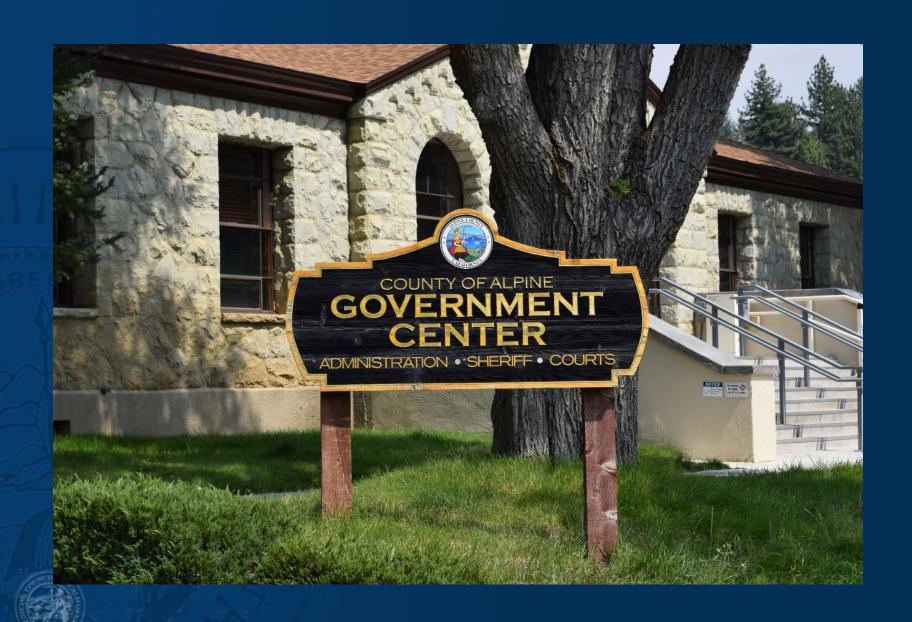

# **Alpine Superior Court**

- Courthouse built in 1928
- 2 judges, .3 Commissioner (shared), CEO and three employees
- Presiding Judge: Hon. Thomas Kolpacoff
- Asst. Presiding Judge: Hon. Richard D. Meyer
- CEO: Annie C. Long
- 1 courtroom, 3 offices and a Clerk's Office