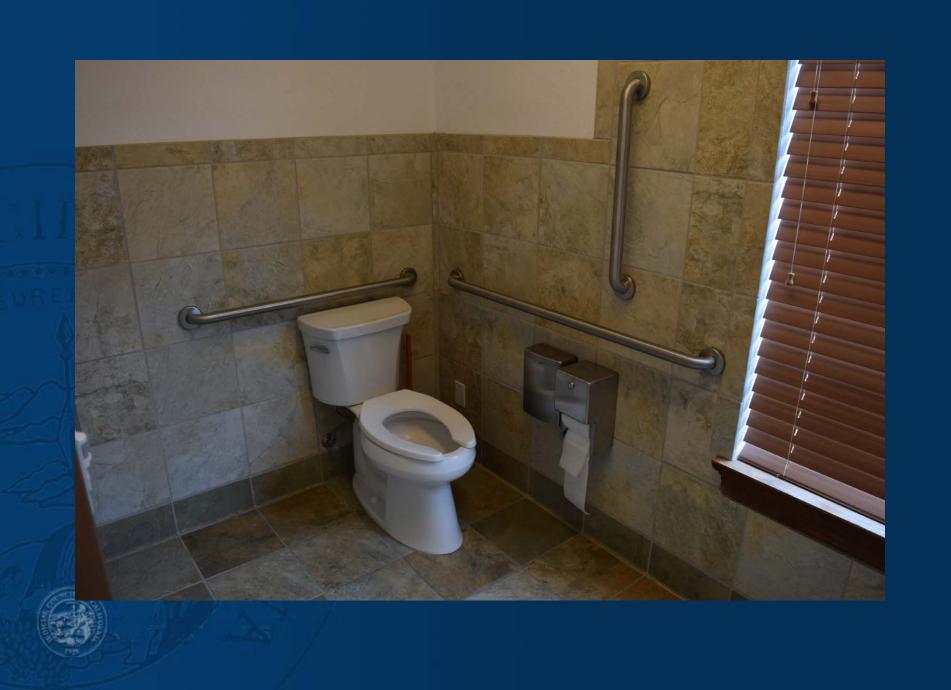

#### Successes

- ADA public restroom and secure Administrative Office enclosures
- Bulletproof glass added to chambers and clerk's office windows
- ADA electronic lift for outside staircase
- New sound system in the courtroom for better access to courtroom proceedings