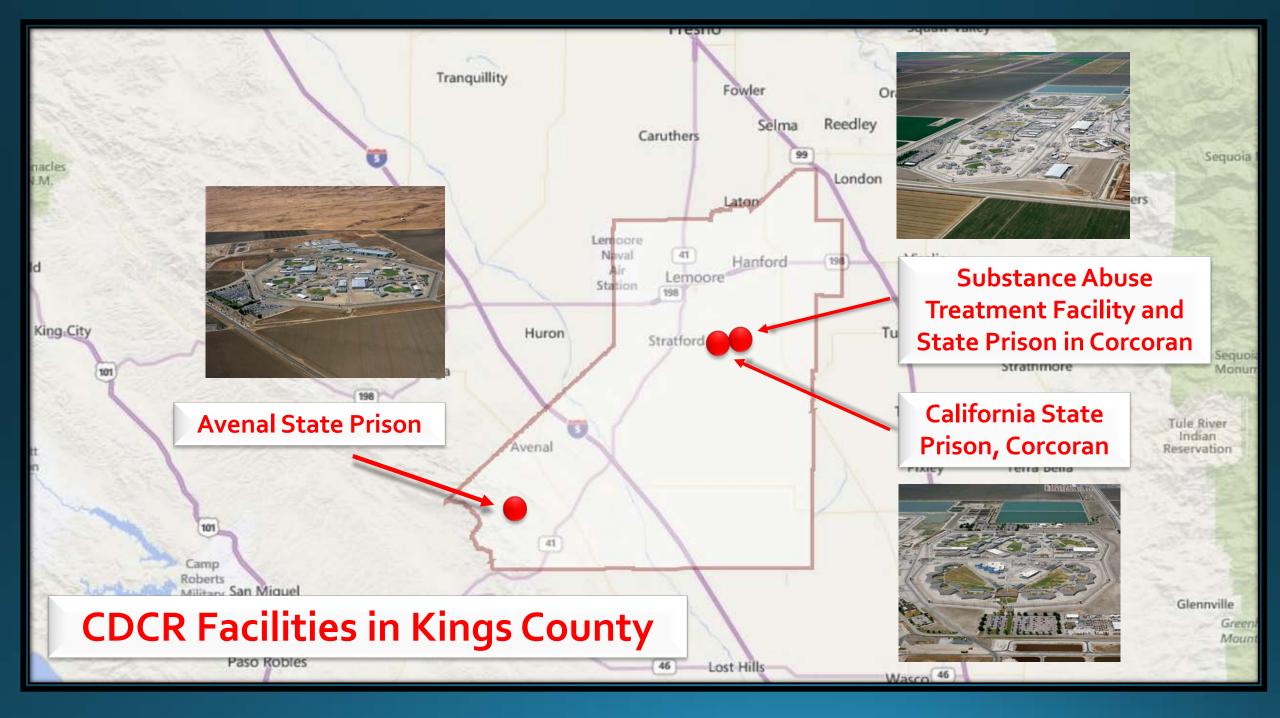

#### Kings County

- **Population:** 149,407 (2016):
- Approx.: 14,000 state prison inmates in Kings County
- County Seat: Hanford

Lemoore Naval Air Station