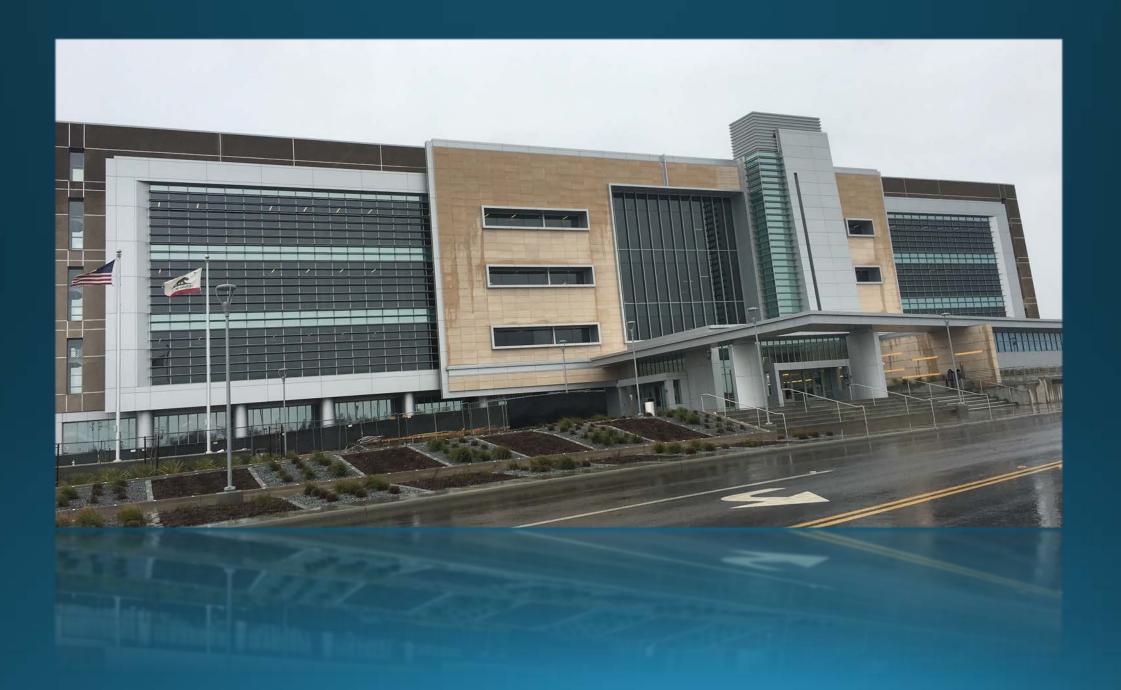

#### Kings County Superior Court

Seven (7) Judges 1.6 Commissioners 79 Staff Members

Between FY2008-2014 Kings County experienced a 30% budget reduction. Staff has been reduced from 100 to 79. Due to budget cuts Kings County Superior Court closed the courthouses in Avenal and Corcoran on December 18, 2015. The opening of the new Hanford Courthouse provided 10 courtroomsbringing the number of courtrooms in the county to original levels.

Having all operations in a single new facility has allowed streamlined operations and a greater level of service to the public.

The single new courthouse provides greater security for staff and the public.

The new courthouse has room for expansion.