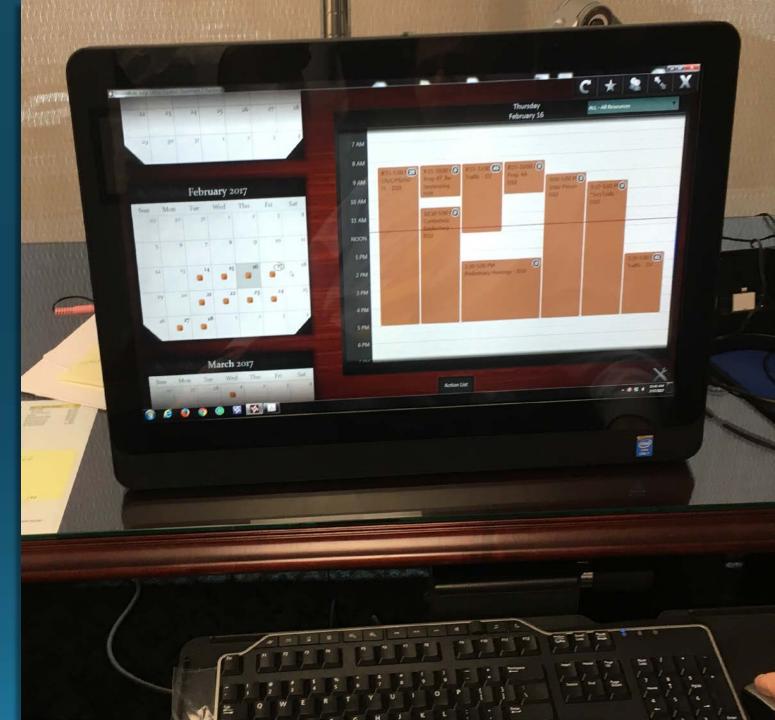

# Kings County is a leader in court technology.

Under the leadership of **Presiding Judge Steven** Barnes, Kings County **Superior Court has gone** to a "paperless" court management system.

#### Case Management System

Judicial officers use a "virtual desktop" to access files and case documents.