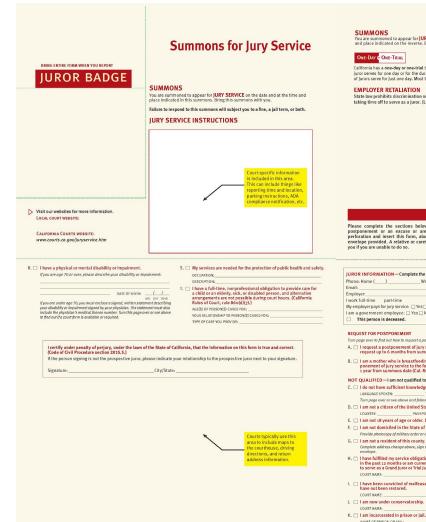

## **Jury Summons Comparison**

### RESPONSE FORM

Please complete the sections below only if you are requesting a lifyou are qualified and are NOT requesting a postponement or exuse, postponement or an exuse or are not qualified. Their along the bining this entire form with you request is, denied. Requests for a province provided. A postule of a clearly for a careful or more contained to the contained of the contained on the c

NAME OF PRISON OR IAIL:

permanent medical excuse from jury service (California Rules of Court, rule 2.1009) will ALWAYS receive a response. Please submit a permanent medical excuse request separately, along with a copy of this summons.

| JUROR MFORMATION—Complete the following  Phones Home (                                                                                                                                                                                                                                                                                                                                                                                                                                                                                                                                                                                                                                                                                                                                                                                                                                                                                                                                                                                                                                                                                                                                                                                                                                                                                                                                                                                                                                                                                                                                                                                                                                                                                                                                                                                                                                                                                                                                                                                                                                                                        | NAME OR ADDRESS CHANGE—Complete the following information ONUT if different from the preprinted name and address on this summor First Name:  Last:  Address:  City:  State: Zip                                                                                                                                                                                                                                                                                                                                                                                                                                                                                                                                                                                                                                                                                                                                                                                                                                                                                                                                                                                                                                                                                                                                                                                                                                                                                                                                                                                                                                                                                                                                                                                                                                                                                                                                                                                                                                                                                                                                                |
|-------------------------------------------------------------------------------------------------------------------------------------------------------------------------------------------------------------------------------------------------------------------------------------------------------------------------------------------------------------------------------------------------------------------------------------------------------------------------------------------------------------------------------------------------------------------------------------------------------------------------------------------------------------------------------------------------------------------------------------------------------------------------------------------------------------------------------------------------------------------------------------------------------------------------------------------------------------------------------------------------------------------------------------------------------------------------------------------------------------------------------------------------------------------------------------------------------------------------------------------------------------------------------------------------------------------------------------------------------------------------------------------------------------------------------------------------------------------------------------------------------------------------------------------------------------------------------------------------------------------------------------------------------------------------------------------------------------------------------------------------------------------------------------------------------------------------------------------------------------------------------------------------------------------------------------------------------------------------------------------------------------------------------------------------------------------------------------------------------------------------------|--------------------------------------------------------------------------------------------------------------------------------------------------------------------------------------------------------------------------------------------------------------------------------------------------------------------------------------------------------------------------------------------------------------------------------------------------------------------------------------------------------------------------------------------------------------------------------------------------------------------------------------------------------------------------------------------------------------------------------------------------------------------------------------------------------------------------------------------------------------------------------------------------------------------------------------------------------------------------------------------------------------------------------------------------------------------------------------------------------------------------------------------------------------------------------------------------------------------------------------------------------------------------------------------------------------------------------------------------------------------------------------------------------------------------------------------------------------------------------------------------------------------------------------------------------------------------------------------------------------------------------------------------------------------------------------------------------------------------------------------------------------------------------------------------------------------------------------------------------------------------------------------------------------------------------------------------------------------------------------------------------------------------------------------------------------------------------------------------------------------------------|
| REQUEST FOR POSTPONEMENT  Tim page over to find out how to request a postponement by phone or online.  In request a postponement of jury service to the following date (may request up to 6 months from summons date):  Description of the property of the following date (may request up to 6 months from summons date):  Description of the property of the following date (may request up to 7 months from summons date (Cal. Rules of Court, rule 8 59):  NOT QUALIFIED—— and roqualified for server as a juro breasme. The rule of the following date (may request up to 7 months):  The property of the | L   I have been convicted of a felony and am currently on parole, post-<br>release community supervision, felony probation, or mandated<br>supervision for the conviction of lefony.<br>ACRYCHAMS:    I am currently required to register as a sex offender under Penal<br>Code section syo based on a felony conviction.                                                                                                                                                                                                                                                                                                                                                                                                                                                                                                                                                                                                                                                                                                                                                                                                                                                                                                                                                                                                                                                                                                                                                                                                                                                                                                                                                                                                                                                                                                                                                                                                                                                                                                                                                                                                      |
| C.   I do not have sufficient knowledge of the English language.                                                                                                                                                                                                                                                                                                                                                                                                                                                                                                                                                                                                                                                                                                                                                                                                                                                                                                                                                                                                                                                                                                                                                                                                                                                                                                                                                                                                                                                                                                                                                                                                                                                                                                                                                                                                                                                                                                                                                                                                                                                              | AGENCY NAME:BADGE NO.:                                                                                                                                                                                                                                                                                                                                                                                                                                                                                                                                                                                                                                                                                                                                                                                                                                                                                                                                                                                                                                                                                                                                                                                                                                                                                                                                                                                                                                                                                                                                                                                                                                                                                                                                                                                                                                                                                                                                                                                                                                                                                                         |
| LAGGUAGE SPOCKENYEARS IN TRUE U.S.,  \[ \] I am not a citizen of the United States, I am a citizen of: \[ \] COUNTYN                                                                                                                                                                                                                                                                                                                                                                                                                                                                                                                                                                                                                                                                                                                                                                                                                                                                                                                                                                                                                                                                                                                                                                                                                                                                                                                                                                                                                                                                                                                                                                                                                                                                                                                                                                                                                                                                                                                                                                                                          | REQUEST TO BE EXCUSED—I am unable to serve as a juror because:  O. I have no means of transportation to the court and/or my travel time exceeds sty hours from home to court.  Excuses from jury service for lock of prosportation will not be given in certal puriadictions. Turn page over or sea done to find out if the excess based on lock of fromsportation.  P. Jury service will cause an extreme financial hardship.  RUMBER OF DEPRODENTS INFORM.  MORTHY FORSHOOL INCOME. Set, of all household members.)  Please decribe your extreme financial hardship show how the being paid by you enablege or bridge set of the middle section of the set o |
| I. I have been convicted of malfeasance in office and my civil rights have not been restored.  COURT NAME:  J. I am now under conservatorship.                                                                                                                                                                                                                                                                                                                                                                                                                                                                                                                                                                                                                                                                                                                                                                                                                                                                                                                                                                                                                                                                                                                                                                                                                                                                                                                                                                                                                                                                                                                                                                                                                                                                                                                                                                                                                                                                                                                                                                                | Q.   Jury service will cause undue risk to my property.  TYPE OF PROPERTY, INCLUDING MONETARY VALUE:                                                                                                                                                                                                                                                                                                                                                                                                                                                                                                                                                                                                                                                                                                                                                                                                                                                                                                                                                                                                                                                                                                                                                                                                                                                                                                                                                                                                                                                                                                                                                                                                                                                                                                                                                                                                                                                                                                                                                                                                                           |

Please describe type of risk:

### **JUROR**

0311 Group: 012345678 t. 15, 2023

### SUPERIOR COURT COUNTY OF SAN DIEGO, CA

P.O. Box 121531, San Diego, CA 92112-1531

First Class J.S. Postage Permit #302 22405

### **JURY SUMMONS**

Pursuant to CCP \$209, any prospective juror who has been summoned for jury service and who fails to appear as directed, or who fails to respond to the Court, may be found in contempt of court and may be placed in custody and/or fined.

John Smith 555 Main Street Carlsbad, CA 92101

յի վիկնինին այդեկանի արդեւ դես ընկերին կ

**JUROR** 

Please bring this postcard with you when you report