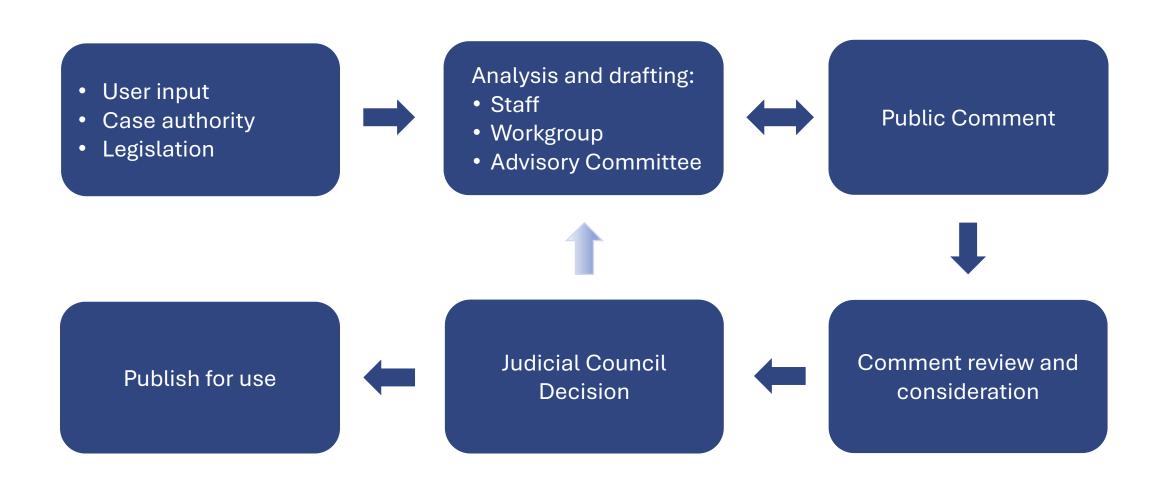

lier instruction:

"Failure of recollection is common. Innocent misrecollection is not uncommon." (CALJIC No. 2.21.1)

### Plain language instruction:

"People often forget things or make mistakes in what they remember." (CALCRIM No. 226)

## Plain Language

### Earlier instruction:

"The amount of caution required of a person whose physical faculties are impaired is the care which a person of ordinary prudence with similarly impaired faculties would use under circumstances similar to those shown by the evidence." (BAJI No. 2.21)

### Plain language instruction:

"A person with a physical disability is required to use the amount of care that a reasonably careful person who has the same physical disability would use in the same situation." (CACI No. 403)

## How Jury Instructions Are Made



## **CACI & CALCRIM Today**

- CACI covers 50 subject areas with over 1100 instructions
- CALCRIM covers 24 subject areas with over 750 instructions
- Available on the court's website at no cost
- Funds from publication sales used for improvement of the jury system (Gov. Code, § 77209)

## **New Implicit Bias Instructions**

- In 2023, both CALCRIM and CACI added new pattern instructions to help jurors consider and address unconscious bias in their decisionmaking
- "In your role as a juror, you must not let bias influence your assessment of the evidence or your decisions...."

(CALCRIM No. 209 & CACI No. 5030, Implicit or Unconscious Bias.)

## New Aggravating Factors Sentencing Instructions

- Senate Bill 567 amended Penal Code to shift responsibility to juries to make findings for uppe